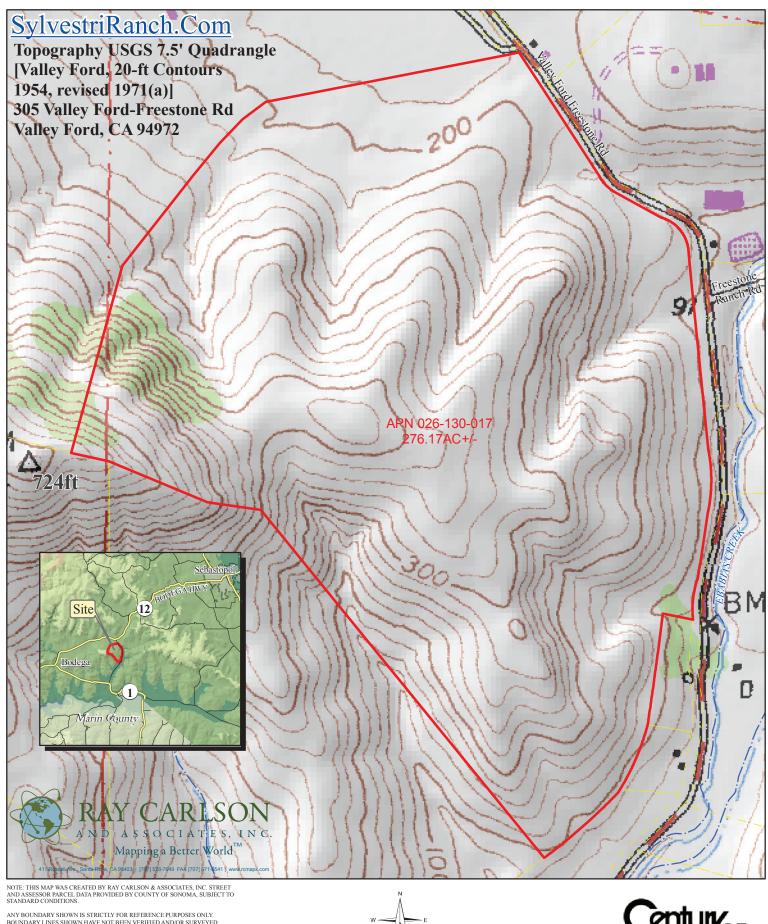

ANY BOUNDARY SHOWN IS STRICTLY FOR REFERENCE PURPOSES ONLY.
BOUNDARY LINES SHOWN HAVE NOT BEEN VERIFIED ANDOR SURVEYED.
NO LLABILITY IS ASSUMED OR IMPLIED FOR THE LOCATION OF BOUNDARY LINES
OR THE ACCURACY OF ACREAGE FIGURES HEREON. USE OF THIS PRODUCT IS
COVERED BY COPYRIGHT LAWS.

RAY CARLSON & ASSOCIATES, INC. IS TO BE HELD HARMLESS FOR ANY AND ALL DISCREPANCIES OF DISTANCE AND GRAPHIC DISTORTION RELATING TO THE USE AND DEPENDENCE UPON THIS REPRESENTATION.

ORTHOPHOTOGRAPHY IS PER NAIP, FLOWN 2012.

USGS 7.5-MINUTE QUADRANGLES PROVIDED BY IMAGE PEAK SYSTEMS, INC.

THIS MAP IS AN ENLARGEMENT OF SMALLER-SCALE DATASETS.

©July 8, 2013 JOB NO. 2013-RFP-Bundesen-MariaSylvestriTrust